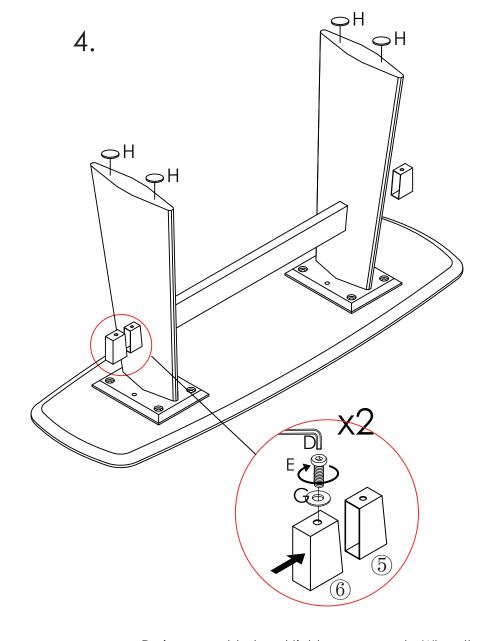

PLEASE NOTE: Check that you have received all components and hardware before assembling. If you are missing any parts, contact your retailer.

Use the wrench (A) to tighten the screws all the way.

PLEASE NOTE: Check that you have received all components and hardware before assembling. If you are missing any parts, contact your retailer.