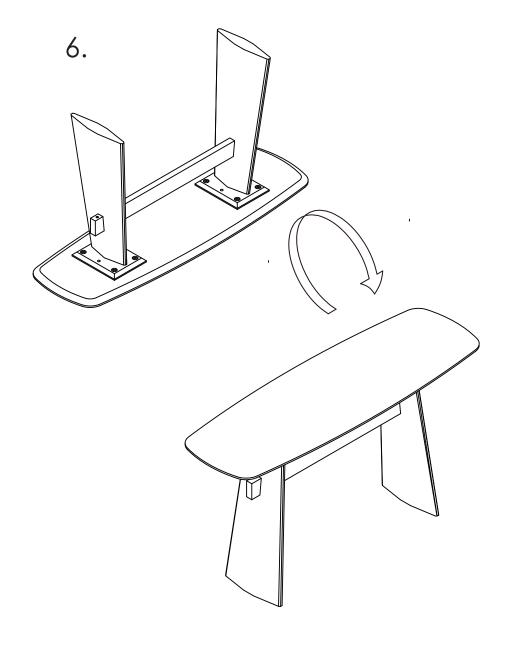

PLEASE NOTE: Check that you have received all components and hardware before assembling. If you are missing any parts, contact your retailer.

Use the wrench (A) to tighten the screws all the way.

PLEASE NOTE: Check that you have received all components and hardware before assembling. If you are missing any parts, contact your retailer.