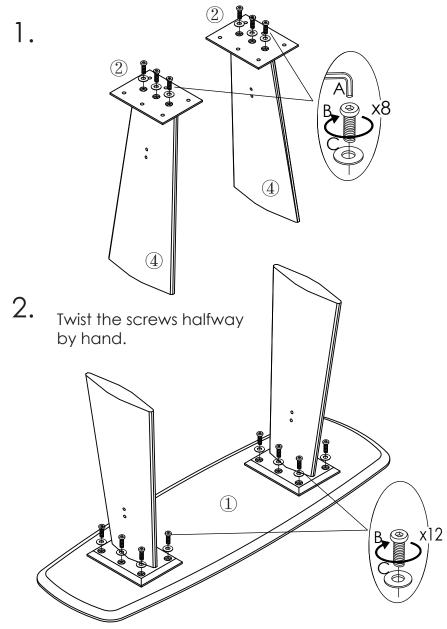

PLEASE NOTE: Check that you have received all components and hardware before assembling. If you are missing any parts, contact your retailer.

Use the wrench (A) to tighten the screws all the way.

PLEASE NOTE: Check that you have received all components and hardware before assembling. If you are missing any parts, contact your retailer.