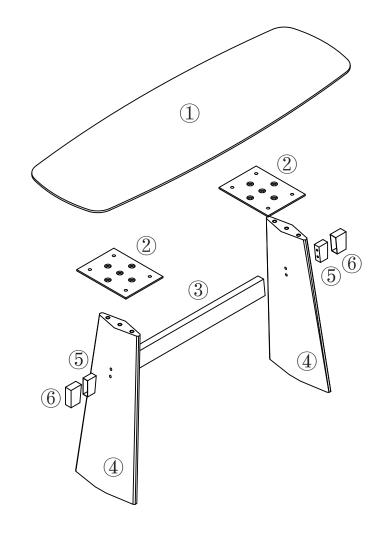

During assembly, hand tighten screws only. When the screws are in place, tighten completely.

PLEASE NOTE: Check that you have received all components and hardware before assembling. If you are missing any parts, contact your retailer.