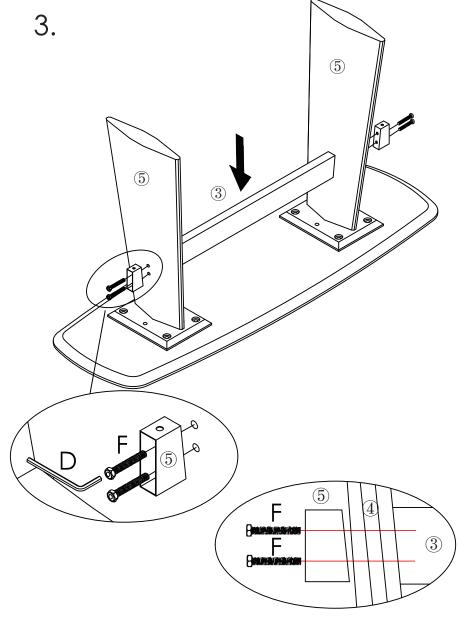

During assembly, hand tighten screws only. When the screws are in place, tighten completely.

PLEASE NOTE: Check that you have received all components and hardware before assembling. If you are missing any parts, contact your retailer.