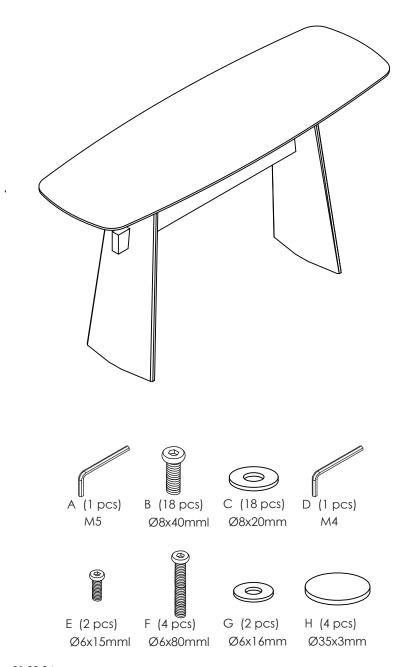

PLEASE NOTE: Check that you have received all components and hardware before assembling. If you are missing any parts, contact your retailer.

Use the wrench (A) to tighten the screws all the way.

PLEASE NOTE: Check that you have received all components and hardware before assembling. If you are missing any parts, contact your retailer.