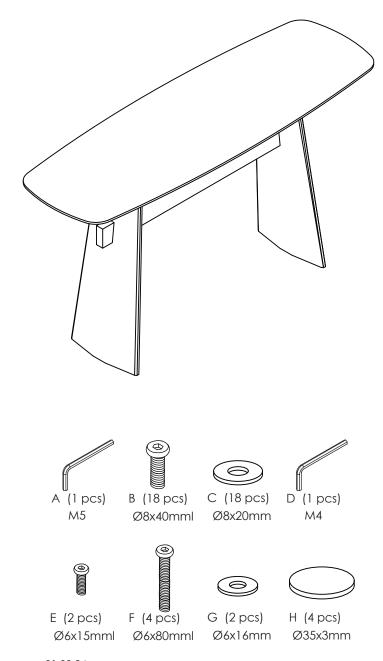

PLEASE NOTE: Check that you have received all components and hardware before assembling. If you are missing any parts, contact your retailer.

Use the wrench (A) to tighten the screws all the way.

PLEASE NOTE: Check that you have received all components and hardware before assembling. If you are missing any parts, contact your retailer.