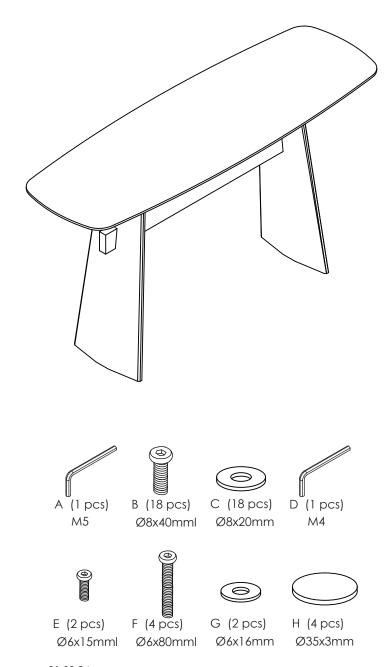

PLEASE NOTE: Check that you have received all components and hardware before assembling. If you are missing any parts, contact your retailer.

Use the wrench (A) to tighten the screws all the way.

PLEASE NOTE: Check that you have received all components and hardware before assembling. If you are missing any parts, contact your retailer.