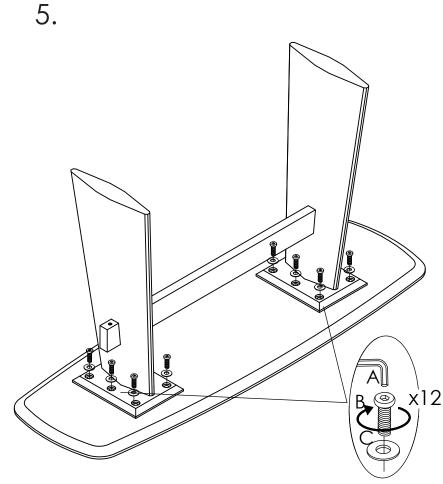

During assembly, hand tighten screws only. When the screws are in place, tighten completely.

PLEASE NOTE: Check that you have received all components and hardware before assembling. If you are missing any parts, contact your retailer.