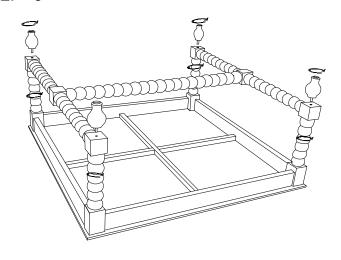

## STEP - 3

Attach lower legs **(D)**, make sure the installation is not tilted, (at this step all legs are tightened perfectly)