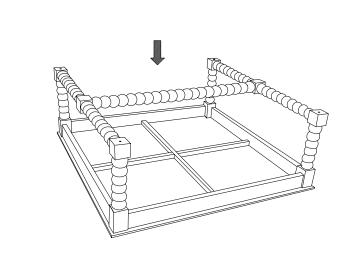

attach the bottom(C) on the legs that have been installed, after attaching fasten the top legs(B)