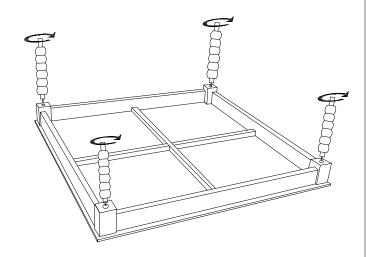

Place the Top **(A)** on the floor, attach the top legs **(B)** to the mounting holes on the top, make sure the installation is not tilted (at this step, don't tighten the top legs completely)

STEP - 2