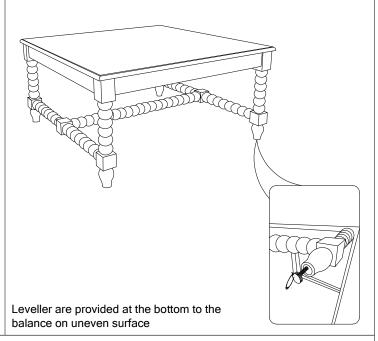

## **PARTS**

| S.NO. | DESCRIPTION |            | QNT |
|-------|-------------|------------|-----|
| А     |             | TOP        | 01  |
| В     |             | TOP LEGS   | 04  |
| С     |             | воттом     | 01  |
| D     |             | LOWER LEGS | 04  |





Place the Top **(A)** on the floor, attach the top legs **(B)** to the mounting holes on the top, make sure the installation is not tilted (at this step, don't tighten the top legs completely)

STEP - 2



attach the bottom(C) on the legs that have been installed, after attaching fasten the top legs(B)

## STEP - 3



Attach lower legs **(D)**, make sure the installation is not tilted, (at this step all legs are tightened perfectly)

## **COMPLETED**



## MADE IN INDONESIA