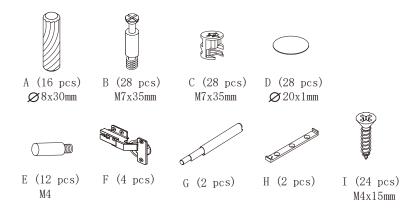

PLEASE NOTE: Check that you have received all components and hardware before assembling. If you are missing any parts, contact your retailer.

G (2 pcs)

H (2 pcs)

I (24 pcs)

M4x15mm

E (12 pcs)

M4

F (4 pcs)

#### FOLKE-71 Media Stand

PLEASE NOTE: Check that you have received all components and hardware before assembling. If you are missing any parts, contact your retailer.

1. 6 2. 4 6

During assembly, hand tighten screws only. When the screws are in place, tighten completely.

#### FOLKE-71 Media Stand

PLEASE NOTE: Check that you have received all components and hardware before assembling. If you are missing any parts, contact your retailer.

> During assembly, hand tighten screws only. When the screws are in place, tighten completely.