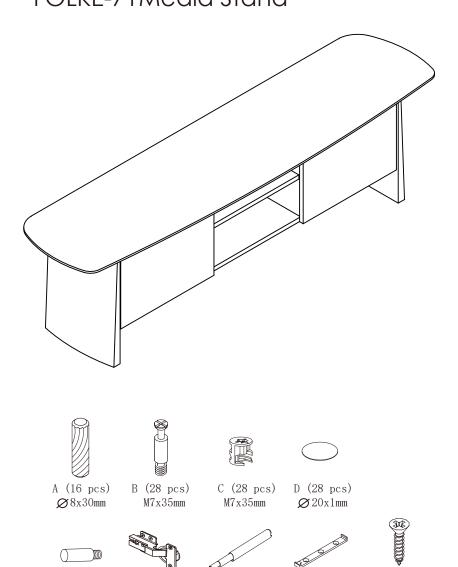

#### FOLKE-71 Media Stand

PLEASE NOTE: Check that you have received all components and hardware before assembling. If you are missing any parts, contact your retailer.

1. 6 2. 4 6

During assembly, hand tighten screws only. When the screws are in place, tighten completely.

#### FOLKE-71 Media Stand

PLEASE NOTE: Check that you have received all components and hardware before assembling. If you are missing any parts, contact your retailer.

> During assembly, hand tighten screws only. When the screws are in place, tighten completely.