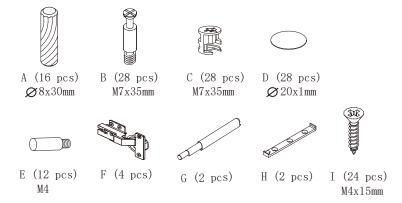

PLEASE NOTE: Check that you have received all components and hardware before assembling. If you are missing any parts, contact your retailer.

G (2 pcs)

H (2 pcs)

I (24 pcs)

M4x15mm

E (12 pcs)

M4

F (4 pcs)