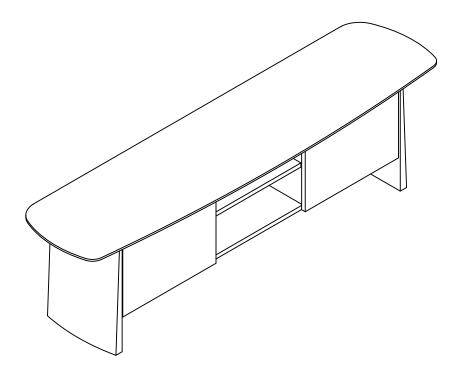

#### FOLKE-71 Media Stand

PLEASE NOTE: Check that you have received all components and hardware before assembling. If you are missing any parts, contact your retailer.

1. 6 2. 4 6

During assembly, hand tighten screws only. When the screws are in place, tighten completely.

#### FOLKE-71 Media Stand

PLEASE NOTE: Check that you have received all components and hardware before assembling. If you are missing any parts, contact your retailer.

> During assembly, hand tighten screws only. When the screws are in place, tighten completely.