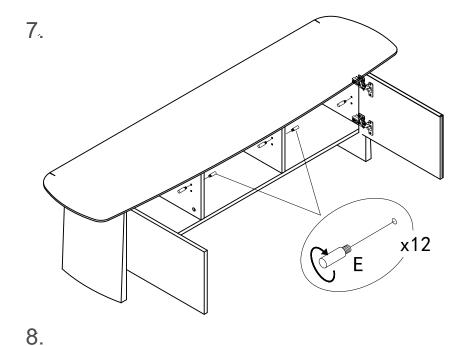

PLEASE NOTE: Check that you have received all components and hardware before assembling. If you are missing any parts, contact your retailer.

During assembly, hand tighten screws only. When the screws are in place, tighten completely.