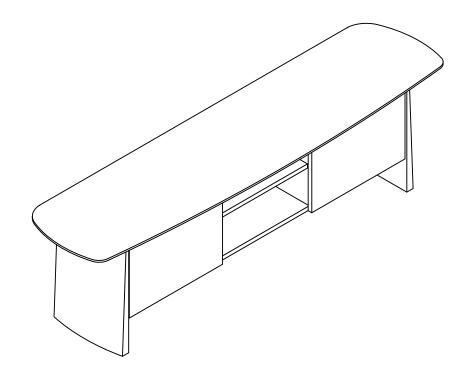

#### FOLKE-71 Media Stand

PLEASE NOTE: Check that you have received all components and hardware before assembling. If you are missing any parts, contact your retailer.

1. 6 2. 4 6

During assembly, hand tighten screws only. When the screws are in place, tighten completely.

#### FOLKE-71 Media Stand

PLEASE NOTE: Check that you have received all components and hardware before assembling. If you are missing any parts, contact your retailer.

> During assembly, hand tighten screws only. When the screws are in place, tighten completely.