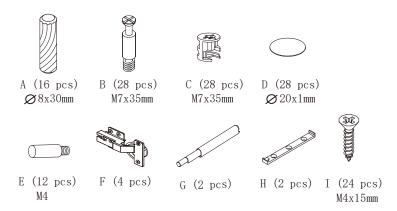

PLEASE NOTE: Check that you have received all components and hardware before assembling. If you are missing any parts, contact your retailer.

G (2 pcs)

H (2 pcs)

I (24 pcs)

M4x15mm

E (12 pcs)

M4

F (4 pcs)

#### FOLKE-71 Media Stand

PLEASE NOTE: Check that you have received all components and hardware before assembling. If you are missing any parts, contact your retailer.

1. 6 2. 4 6

During assembly, hand tighten screws only. When the screws are in place, tighten completely.

#### FOLKE-71 Media Stand

PLEASE NOTE: Check that you have received all components and hardware before assembling. If you are missing any parts, contact your retailer.

> During assembly, hand tighten screws only. When the screws are in place, tighten completely.