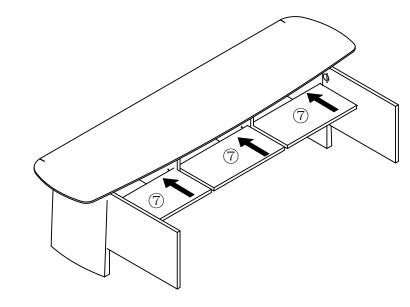

01.08.24 ms 5 OF 6

PLEASE NOTE: Check that you have received all components and hardware before assembling. If you are missing any parts, contact your retailer.

During assembly, hand tighten screws only. When the screws are in place, tighten completely.