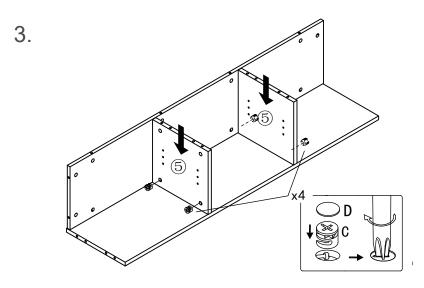

PLEASE NOTE: Check that you have received all components and hardware before assembling. If you are missing any parts, contact your retailer.

During assembly, hand tighten screws only. When the screws are in place, tighten completely.