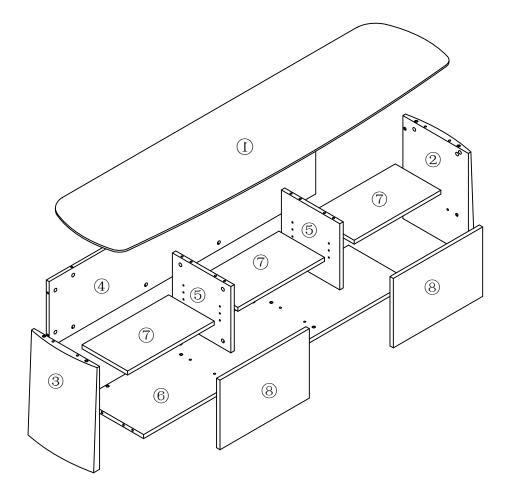

#### FOLKE-71 Media Stand

PLEASE NOTE: Check that you have received all components and hardware before assembling. If you are missing any parts, contact your retailer.

1. 6 2. 4 6

During assembly, hand tighten screws only. When the screws are in place, tighten completely.

#### FOLKE-71 Media Stand

PLEASE NOTE: Check that you have received all components and hardware before assembling. If you are missing any parts, contact your retailer.

> During assembly, hand tighten screws only. When the screws are in place, tighten completely.

PLEASE NOTE: Check that you have received all components and hardware before assembling. If you are missing any parts, contact your retailer.

During assembly, hand tighten screws only. When the screws are in place, tighten completely.