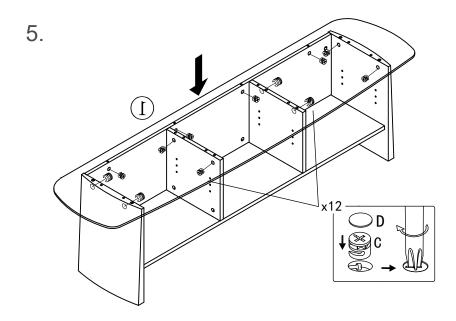

01.08.24 ms 5 OF 6

PLEASE NOTE: Check that you have received all components and hardware before assembling. If you are missing any parts, contact your retailer.

During assembly, hand tighten screws only. When the screws are in place, tighten completely.