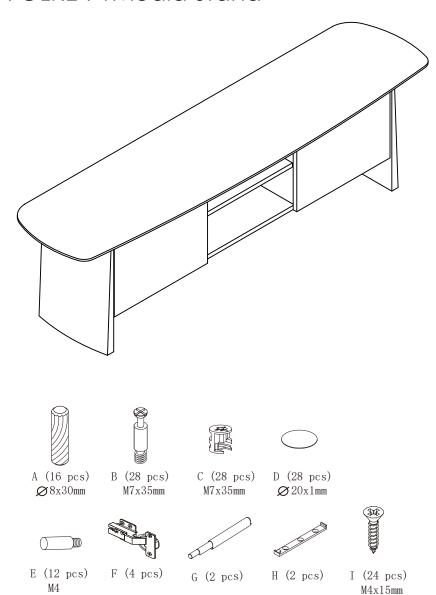

#### FOLKE-71 Media Stand

PLEASE NOTE: Check that you have received all components and hardware before assembling. If you are missing any parts, contact your retailer.

1. 6 2. 4 6

During assembly, hand tighten screws only. When the screws are in place, tighten completely.

#### FOLKE-71 Media Stand

PLEASE NOTE: Check that you have received all components and hardware before assembling. If you are missing any parts, contact your retailer.

> During assembly, hand tighten screws only. When the screws are in place, tighten completely.