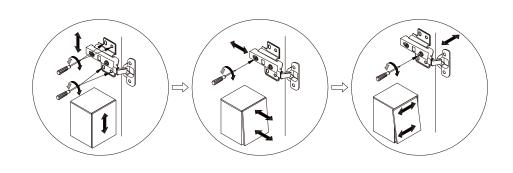

PLEASE NOTE: Check that you have received all components and hardware before assembling. If you are missing any parts, contact your retailer.

During assembly, hand tighten screws only. When the screws are in place, tighten completely.

01.08.24 ms 5 OF 6

PLEASE NOTE: Check that you have received all components and hardware before assembling. If you are missing any parts, contact your retailer.

During assembly, hand tighten screws only. When the screws are in place, tighten completely.