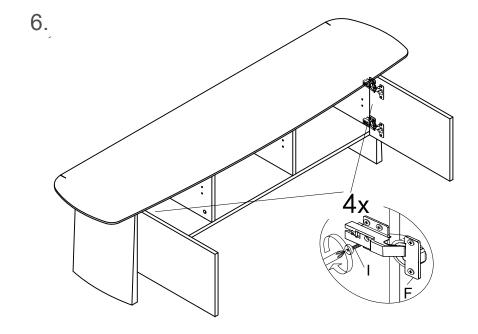

PLEASE NOTE: Check that you have received all components and hardware before assembling. If you are missing any parts, contact your retailer.

During assembly, hand tighten screws only. When the screws are in place, tighten completely.

01.08.24 ms 5 OF 6

PLEASE NOTE: Check that you have received all components and hardware before assembling. If you are missing any parts, contact your retailer.

During assembly, hand tighten screws only. When the screws are in place, tighten completely.