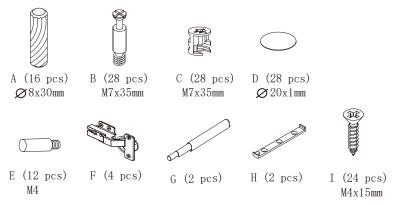

PLEASE NOTE: Check that you have received all components and hardware before assembling. If you are missing any parts, contact your retailer.

G (2 pcs)

H (2 pcs)

I (24 pcs)

M4x15mm

E (12 pcs)

M4

F (4 pcs)