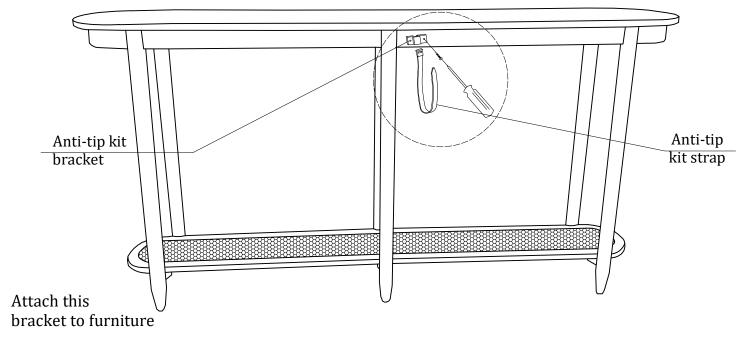

# ANTI - TIP KIT INSTALLATION INSTRUCTIONS CVFDR1039\_CONSOLE TABLE

A:1X

B:2X

C: 2X 55

D:2X

E:2X