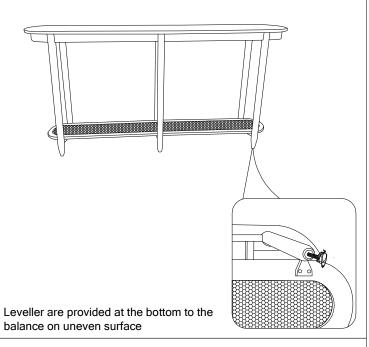

| LEGS  | 06  |
| С     |             | SHELF | 01  |

#### **HARDWARE**

| S.NO. | DESCRIPTION |                  | QNT |
|-------|-------------|------------------|-----|
| D     | 0           | WASHER           | 18  |
| Е     | Ø           | SPRING<br>WASHER | 18  |
| F     |             | JCBC M6 x 40     | 18  |
| G     |             | ALLEN KEY        | 01  |





put the TOP (A) on the floor upside down



Attach to the 6 legs (B), adjust to the mount on the top(A), then attach the JCBC M6 x 40 (F) with washer (D)and spring washer (E), tighten with allen key (G)

## STEP - 3



Install the shelf (C) on the legs according to the hole in the leg, Install the JCBC M6 x 40 (F) along with the washer (D) and spring washer (E), (tighten with an allen key (G))

#### COMPLETED



# MADE IN INDONESIA

# ANTI - TIP KIT INSTALLATION INSTRUCTIONS CVFDR1039\_CONSOLE TABLE

A:1X

B:2X

C: 2X 55

D:2X

E:2X