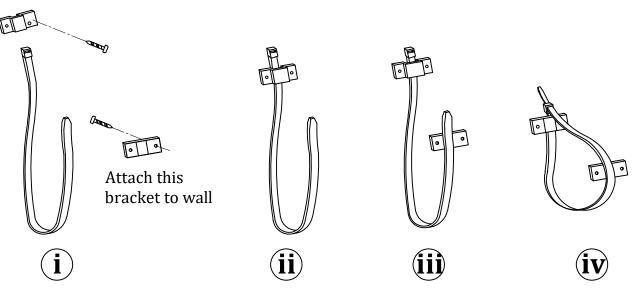

# ANTI - TIP KIT INSTALLATION INSTRUCTIONS CVFDR1039\_CONSOLE TABLE

A:1X

B:2X

C: 2X 55

D:2X

E:2X