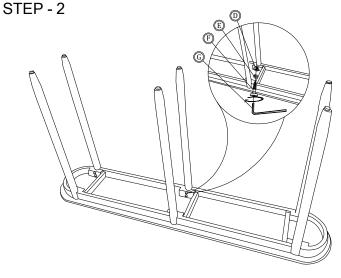

put the TOP (A) on the floor upside down

Attach to the 6 legs (B), adjust to the mount on the top(A), then attach the JCBC M6 x 40 (F) with washer (D)and spring washer (E), tighten with allen key (G)