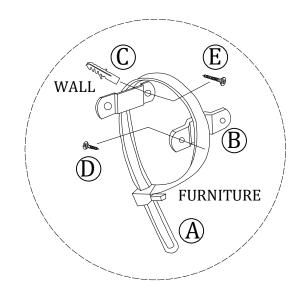

# ANTI - TIP KIT INSTALLATION INSTRUCTIONS CVFDR1039\_CONSOLE TABLE

A:1X

B:2X

C: 2X 55

D:2X

E:2X