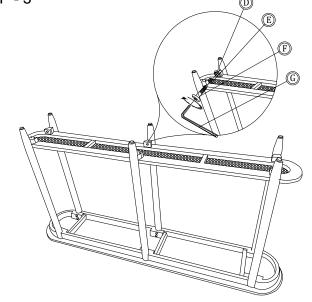

## STEP - 3

Install the shelf (C) on the legs according to the hole in the leg, Install the JCBC M6 x 40 (F) along with the washer (D) and spring washer (E), (tighten with an allen key (G))