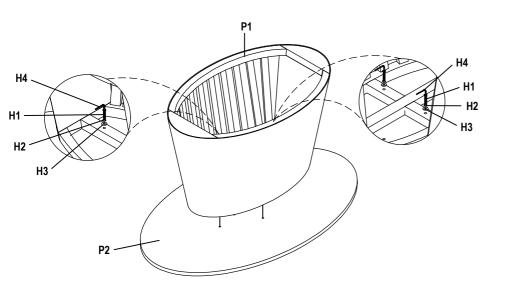

#### **PART LIST**

| Item | Description |  | QTY  |
|------|-------------|--|------|
| P1   | Base        |  | 1 Pc |
| P2   | Тор         |  | 1 Pc |

#### **HARDWARE LIST**

| Item | Description    |  | QTY   |
|------|----------------|--|-------|
| H1   | Bolt M8 x 40mm |  | 4 Pcs |
| H2   | Spring Washer  |  | 4 Pcs |
| Н3   | Flat Washer    |  | 4 Pcs |
| H4   | Allen Key L4   |  | 1 Pc  |

ASSEMBLY STEP