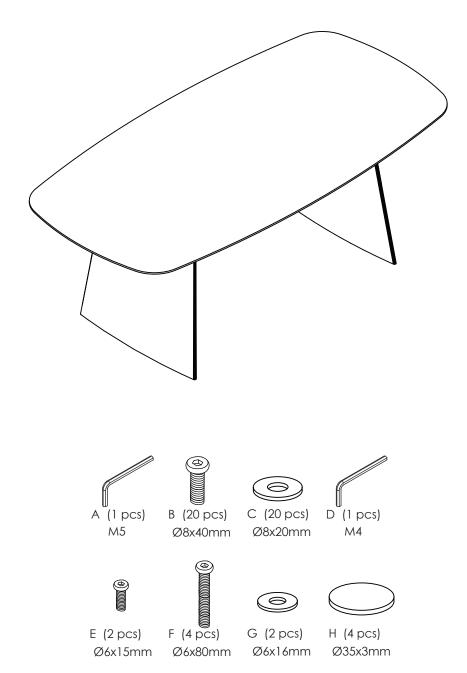

PLEASE NOTE: Check that you have received all components and hardware before assembling. If you are missing any parts, contact your retailer.

PLEASE NOTE: Check that you have received all components and hardware before assembling. If you are missing any parts, contact your retailer.

During assembly, hand tighten screws only. When the screws are in place, tighten completely.

PLEASE NOTE: Check that you have received all components and hardware before assembling. If you are missing any parts, contact your retailer.