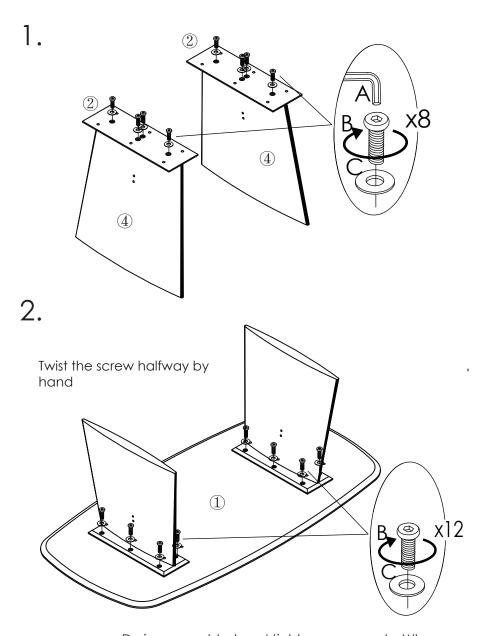

PLEASE NOTE: Check that you have received all components and hardware before assembling. If you are missing any parts, contact your retailer.

Use the wrench (A) to tighten the screws all the way.

PLEASE NOTE: Check that you have received all components and hardware before assembling. If you are missing any parts, contact your retailer.