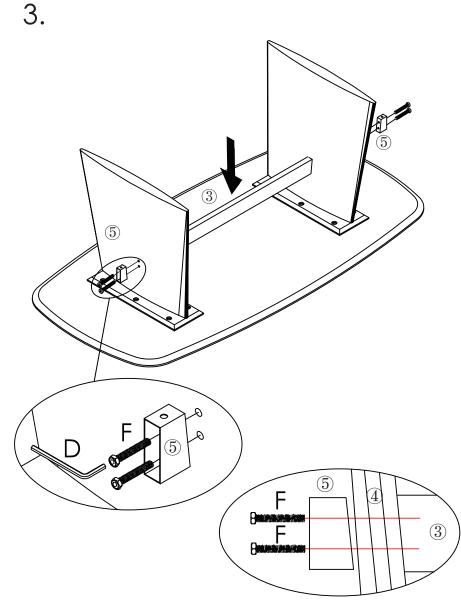

During assembly, hand tighten screws only. When the screws are in place, tighten completely.

PLEASE NOTE: Check that you have received all components and hardware before assembling. If you are missing any parts, contact your retailer.