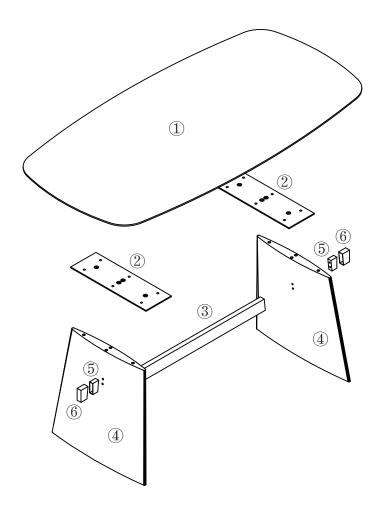

During assembly, hand tighten screws only. When the screws are in place, tighten completely.

PLEASE NOTE: Check that you have received all components and hardware before assembling. If you are missing any parts, contact your retailer.