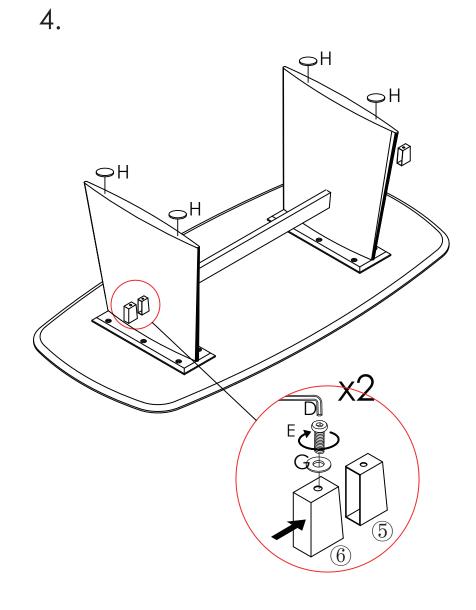

PLEASE NOTE: Check that you have received all components and hardware before assembling. If you are missing any parts, contact your retailer.

Use the wrench (A) to tighten the screws all the way.

PLEASE NOTE: Check that you have received all components and hardware before assembling. If you are missing any parts, contact your retailer.