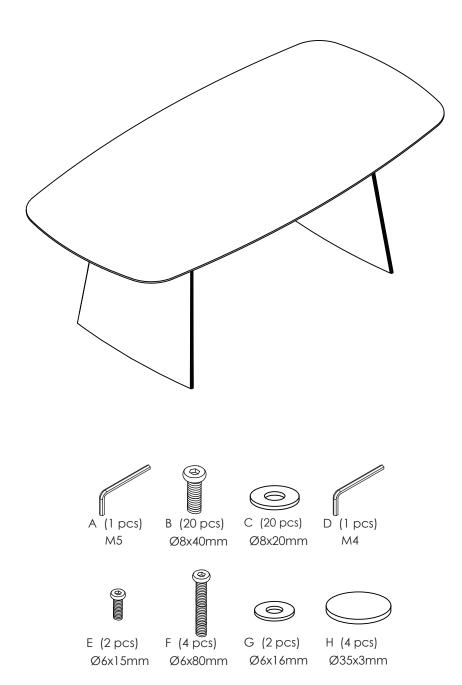

PLEASE NOTE: Check that you have received all components and hardware before assembling. If you are missing any parts, contact your retailer.

Use the wrench (A) to tighten the screws all the way.

PLEASE NOTE: Check that you have received all components and hardware before assembling. If you are missing any parts, contact your retailer.