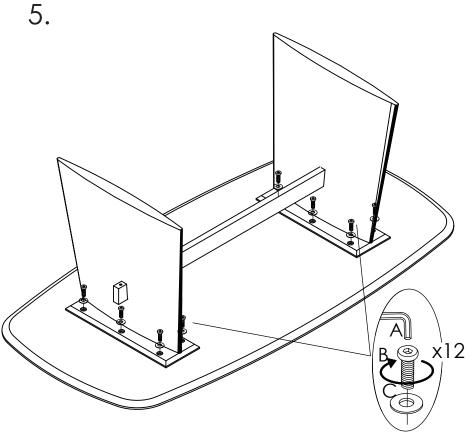

PLEASE NOTE: Check that you have received all components and hardware before assembling. If you are missing any parts, contact your retailer.

Use the wrench (A) to tighten the screws all the way.

PLEASE NOTE: Check that you have received all components and hardware before assembling. If you are missing any parts, contact your retailer.