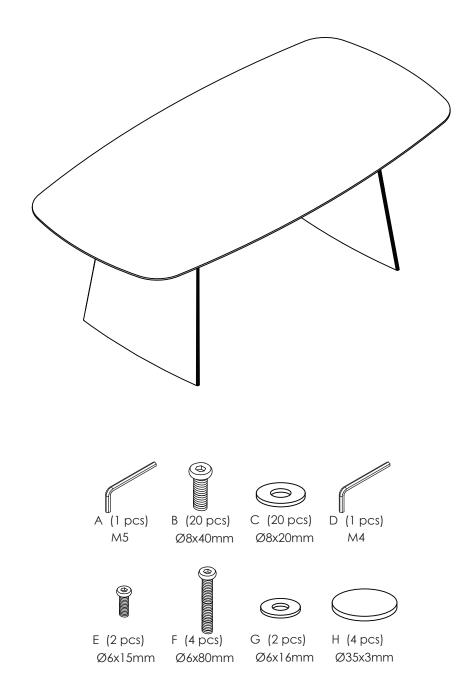

PLEASE NOTE: Check that you have received all components and hardware before assembling. If you are missing any parts, contact your retailer.

Use the wrench (A) to tighten the screws all the way.

PLEASE NOTE: Check that you have received all components and hardware before assembling. If you are missing any parts, contact your retailer.