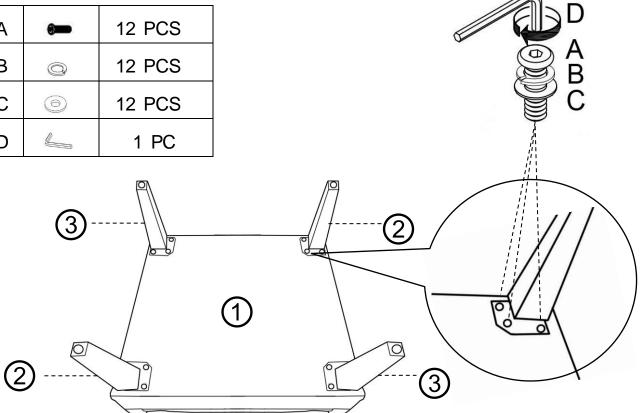

**STEP 1** 

#### LOCATE PARTS AND HARDWARE PER BELOW DRAWING

## **STEP 2**

| А |   | 12 PCS |
|---|---|--------|
| В | Ø | 12 PCS |
| С | 0 | 12 PCS |
| D |   | 1 PC   |