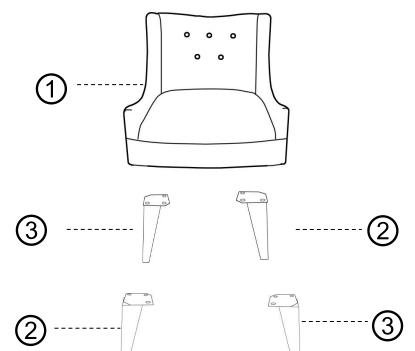

# PARTS LIST

| 1 | CHAIR TOP                         | 1 PC  |
|---|-----------------------------------|-------|
| 2 | LEFT FRONT LEG/<br>RIGHT BACK LEG | 2 PCS |
| 3 | RIGHT FRONT LEG/<br>LEFT BACK LEG | 2 PCS |

#### LOCATE PARTS AND HARDWARE PER BELOW DRAWING