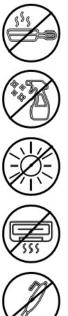

# **Care & Maintenance** Do...

Wipe up spills immediately.

Dust and pick-up spills using a clean, non-colored, lint-free, dry cloth.

Use mild non-abrasive soap and water.

## Don't...

Do not put hot items directly on furniture surface.

Do not clean furniture with harsh cleansers or polish.

Do not place furniture in direct sunlight.

Do not place furniture near heating or cooling vents.

Do not write on furniture without a padded barrier to protect the surface.

Do not place furniture outside.For indoor use only.