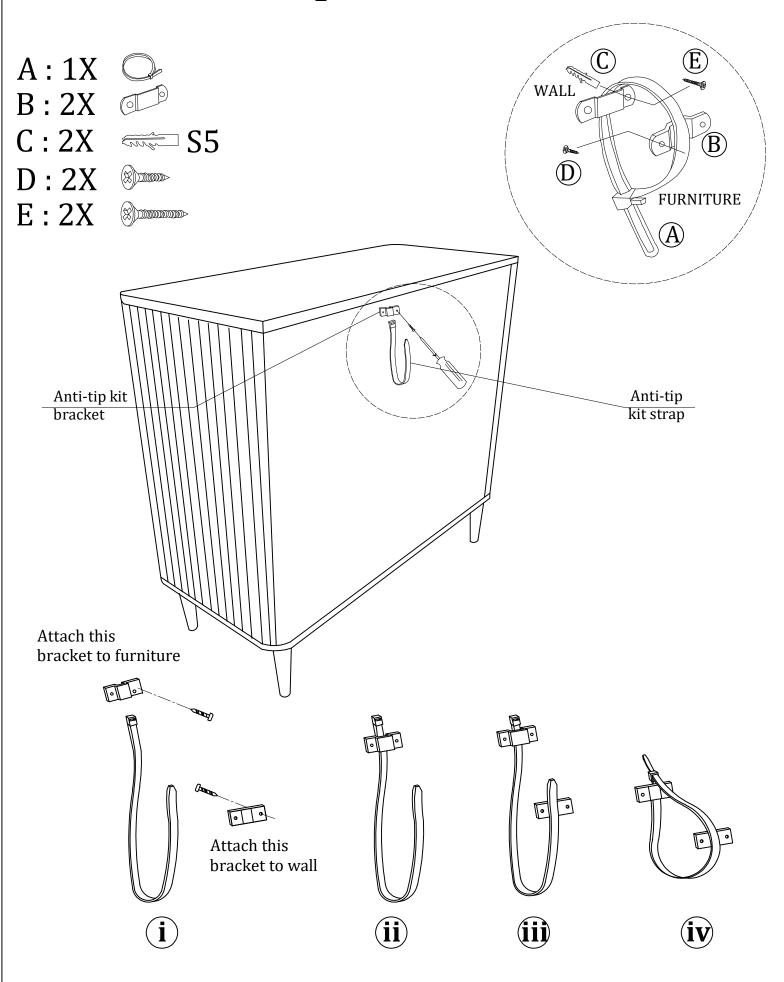

net on the floor upside down and attach to the 4 legs (A)

# STEP - 2

Fasten to 4 legs perfectly

### COMPLETED



Leveller are provided at the bottom to the balance on uneven surface

### MADE IN INDONESIA

## **ASSEMBLY INSTRUCTIONS HARDWARE**

CVFDR1040

### **PARTS**

| S.NO. | DESCRIPTION |                   | QNT |
|-------|-------------|-------------------|-----|
| А     | 1,1         | HANDLE            | 02  |
| В     | CZZ ZZZ     | SCREW $\bigoplus$ | 04  |





Open the door before the handle is released, by pulling the tape on the door

### STEP - 2



Install the handle on the outside of the door, then tie it with a screw and tighten it with a screwdriver

### **COMPLETED**



### MADE IN INDONESIA

# ANTI - TIP KIT INSTALLATION INSTRUCTIONS CVFDR1040\_BLACK 2 DOOR CABINET