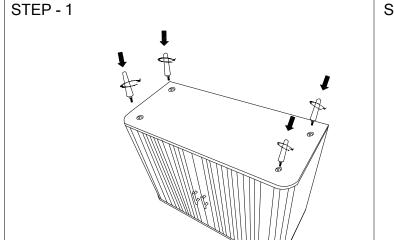

### **PARTS**

| S.NO. | DESCRIPTION |      | QNT |
|-------|-------------|------|-----|
| A     |             | LEGS | 04  |

place the cabinet on the floor upside down and attach to the 4 legs (A)

# STEP - 2

Fasten to 4 legs perfectly