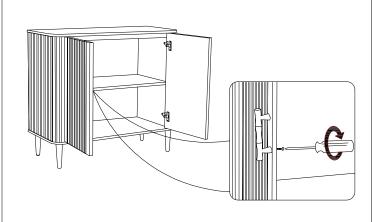

### STEP - 2

Install the handle on the outside of the door, then tie it with a screw and tighten it with a screwdriver