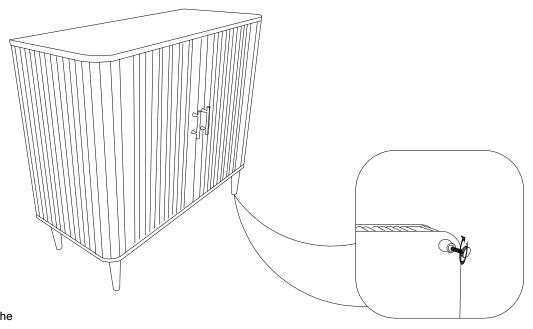

Open the door before the handle is released, by pulling the tape on the door

### STEP - 2

Install the handle on the outside of the door, then tie it with a screw and tighten it with a screwdriver